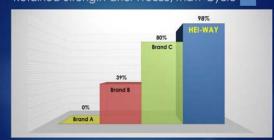

#### Retained Strength after Freeze/Thaw Cycle

#### **Retained Strength after Freeze/Thaw**

An asphalt material that can stand up to freeze thaw cycles while water is present, is a material that will last longer through the difficult winter months. HEI-WAY outperformed all other brands tested, and retained nearly 100% of its superior level of strength.