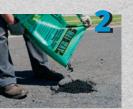

# Premium Asphalt Materials

Remove all loose debris out of the pothole. (Patch area does not need to be dry.)

Add material to pothole. Apply in two inch layers and compact each layer until pothole is full.

Compact thoroughly using a hand tamp or drive slowly over the patch with a vehicle. Leave a slight "crown" to allow additional compaction by traffic.

For best results spread a light layer of sand evenly over patched area.