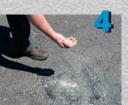

#### The repair is now ready for traffic!

| Coverage Table:                                                      |                                       |         |           |         |  |
|----------------------------------------------------------------------|---------------------------------------|---------|-----------|---------|--|
| Use to determine number of 50lb bags required to cover desired area. |                                       |         |           |         |  |
| Area (ft² / m²):                                                     | 2.0 / 0.2                             | 3 / 0.3 | 5.0 / 0.5 | 6 / 0.6 |  |
| Depth (in / cm):                                                     | Number of bags required for coverage. |         |           |         |  |
| 2 / 5.0                                                              | 1                                     | 1       | 2         | 3       |  |
| 3 / 7.5                                                              | 1                                     | 2       | 3         | 4       |  |
| 4 / 10.2                                                             | 2                                     | 2       | 4         | 5       |  |