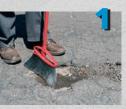

## Easy to Apply!

# Premium Asphalt Materials

Remove all loose debris out of the pothole. (Patch area does not need to be dry.)

Add material to pothole. Apply in two inch layers and compact each layer until pothole is full.