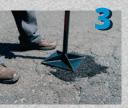

Compact thoroughly using a hand tamp or drive slowly over the patch with a vehicle. Leave a slight "crown" to allow additional compaction by traffic.

For best results spread a light layer of sand evenly over patched area.