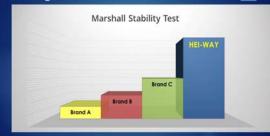

#### Strength of HEI-WAY vs. other brands

#### **Overall Strength Comparison**

Both HEI-WAY Summer and Winter Mix significantly outperformed the other three brands. HEI-WAY Summer Mix proved to have 2 to 6.5 times the strength (or stability) of other brands!