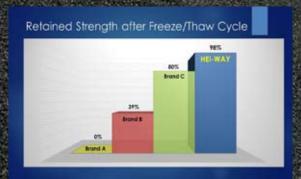

**Retained Strength after Freeze/Thaw** 

An asphalt material that can stand up to freeze thaw cycles while water is present, is a material that will last longer through the difficult winter months. HEI-WAY outperformed all other brands tested, and retained nearly 100% of its superior level of strength.