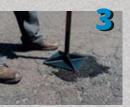

## Easy to Apply!

Remove all loose debris out of the pothole. (Patch area does not need to be dry.)

Add material to pothole. Apply in two inch layers and compact each layer until pothole is full.

Compact thoroughly using a hand tamp or drive slowly over the patch with a vehicle. Leave a slight "crown" to allow additional compaction by traffic.