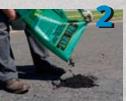

## Easy to Apply!

Remove all loose debris out of the pothole. (Patch area does not need to be dry.)

Add material to pothole. Apply in two inch layers and compact each layer until pothole is full.

Compact thoroughly using a hand tamp or drive slowly over the patch with a vehicle. Leave a slight "crown" to allow additional compaction by traffic.