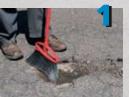

## Easy to Apply!

Remove all loose debris out of the pothole. (Patch area does not need to be dry.)

Add material to pothole. Apply in two inch layers and compact each layer until pothole is full.

Compact thoroughly using a hand tamp or drive slowly over the patch with a vehicle. Leave a slight "crown" to allow additional compaction by traffic.