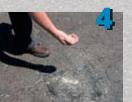

#### The repair is now ready for traffic!

| Coverage Table:                                                      |                                       |         |           |       |  |  |
|----------------------------------------------------------------------|---------------------------------------|---------|-----------|-------|--|--|
| Use to determine number of 50lb bags required to cover desired area. |                                       |         |           |       |  |  |
| Area (ft² / m²):                                                     | 2.0 / 0.2                             | 3 / 0.3 | 5.0 / 0.5 | 6/0.6 |  |  |
| Depth (in / cm):                                                     | Number of bags required for coverage. |         |           |       |  |  |
| 2 / 5.0                                                              | 1                                     | 1       | 2         | 3     |  |  |
| 3 / 7.5                                                              | 1                                     | 2       | 3         | 4     |  |  |
| 4 / 10.2                                                             | 2                                     | 2       | 4         | 5     |  |  |